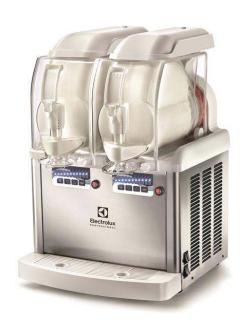

# Frozen Frozen granita, creams and soft-ice cream dispenser with 2 bowls, UK plug

| ITEM #  |  |
|---------|--|
| MODEL # |  |
| NAME #  |  |
|         |  |
| SIS #   |  |
| AIA #   |  |

562527 (GT2PR290)

Frozen Granita, Frozen Cream and Soft Ice Cream Dispenser with 2x5 I insulated bowls, R290 - UK plug

#### **Main Features**

- Compact counter machine, dispensing smooth soft ice-cream, cold cream, sorbet and frozen yogurt; it can be used also for slush.
- Works with water or milk/based dried products or with brik mixtures ready to be poured into the bowl.
- The ITANK <sup>™</sup> Technology prevents ice accumulation on the outer side of the bowl, reducing condensation and increasing the cooling power of the machine.
- LED-based electronic keypad.
- Safety stop system.
- USB customizable software.
- The insulated tank guarantees higher cooling efficiency and lower effect of the external temperature on product's preparation and maintenance time reducing condense and draining; it is the best solution in hot climate conditions.
- Easy to use thanks to the adjustable push button control panel: when pressing it the rotation spees raises and the product is pushed out easily.