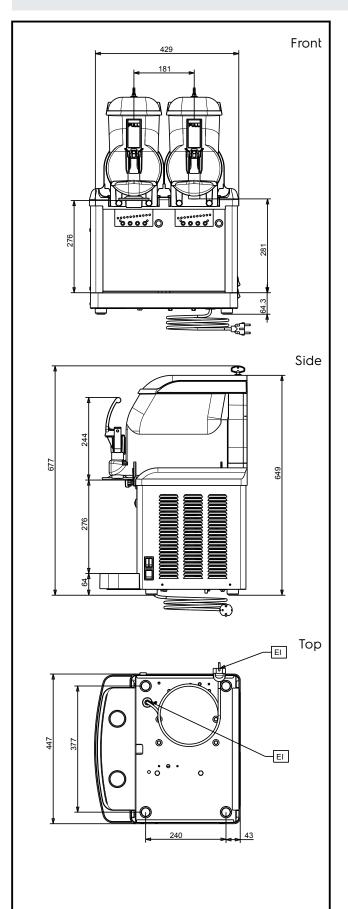

#### Electric

Supply voltage:

562527 (GT2PR290) 220-240 V/1 ph/50 Hz

Electrical power max.: 0.63 kW

**Key Information:** 

External dimensions, Width: 450 mm External dimensions, Depth: 435 mm 650 mm External dimensions, Height: Net weight: 46 kg